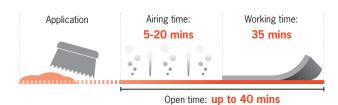

#### **Trowel Size**

- A1 up to 40m<sup>2</sup>
- A2 up to 37m<sup>2</sup>
- B1 up to 27m²
- B2 up to 21m²

**Download the ARDEX app** 